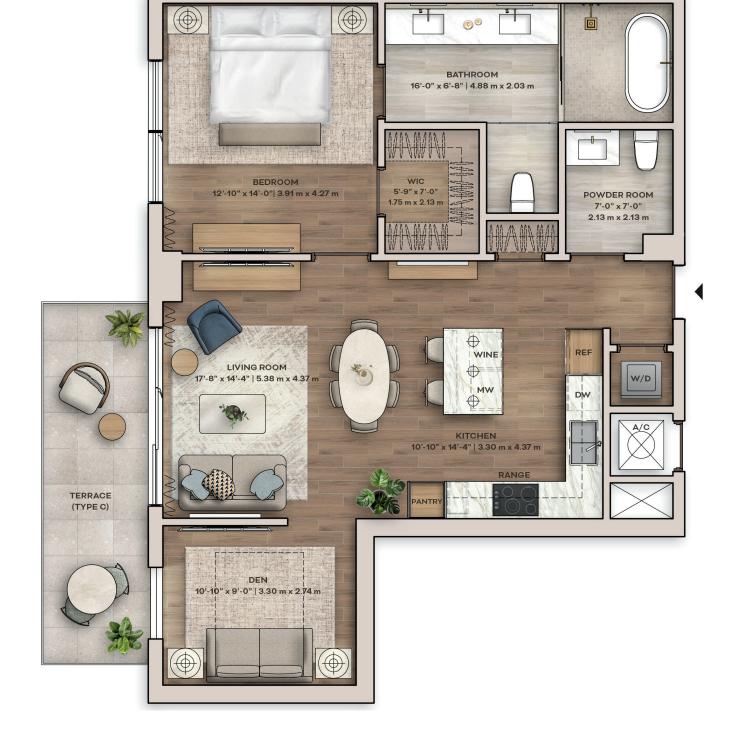

# UNIT 02

#### 1 BEDROOM | 1.5 BATHROOMS | DEN

 INTERIOR
 970 SQ. FT | 90.12 M²

 TERRACE\*
 121 SQ. FT | 11.24 M²

 TOTAL
 1,091 SQ. FT | 101.36 M²

#### \*TERRACE | TYPE A, B, C

| TYPE A | FLOORS 4, 7, 10, 14, 17, 20, 23 | 90 SQ. FT   8.36 M²   |
|--------|---------------------------------|-----------------------|
| TYPE B | FLOORS 5, 8, 11, 15, 18, 21, 24 | 85 SQ. FT   7.9 M²    |
| TYPE C | FLOORS 6, 9, 12, 16, 19, 22     | 121 SQ. FT   11.24 M² |

<sup>\*</sup>Terraces vary in size and location by floor