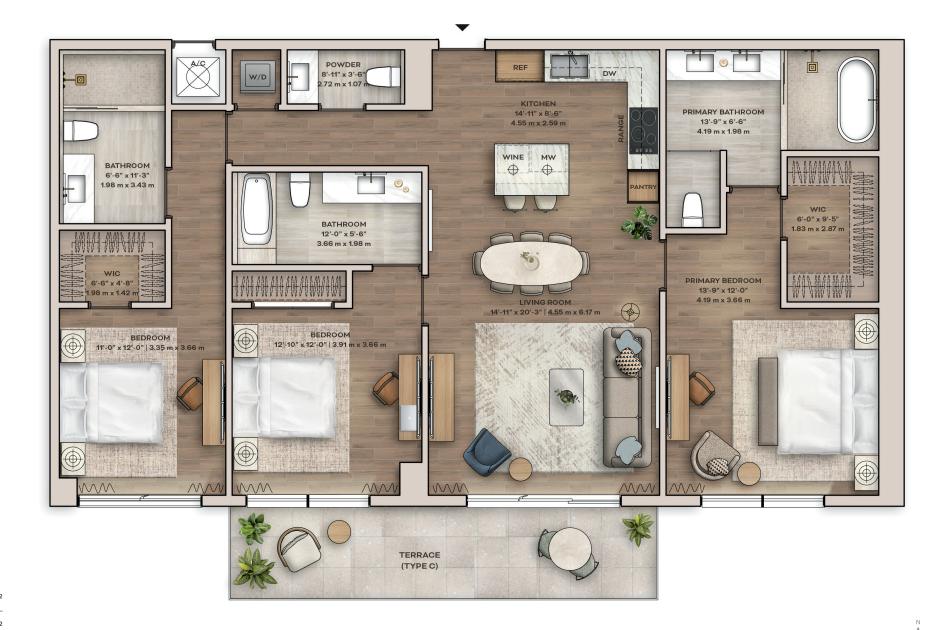

# UNIT 09

## VICEROY RESIDENCES AVENTURA

Aventura Mall
William Lehman Causeway

10

09

06

03

01

07

### 3 BEDROOMS | 3.5 BATHROOMS

TERRACE\* 1,599 SQ. FT | 148.55 M<sup>2</sup>

TOTAL 1,769 SQ. FT | 164.35 M<sup>2</sup>

#### \*TERRACE | TYPE A, B, C

| TYPE A | FLOORS 4, 7, 10, 14, 17, 20, 23 | 170 SQ. FT   15.79 M <sup>2</sup> |
|--------|---------------------------------|-----------------------------------|
| TYPE B | FLOORS 5, 8, 11, 15, 18, 21, 24 | 158 SQ. FT   14.68 M²             |
| TYPE C | FLOORS 6, 9, 12, 16, 19, 22     | 163 SQ. FT   15.14 M²             |

<sup>\*</sup>Terraces vary in size and location by floor