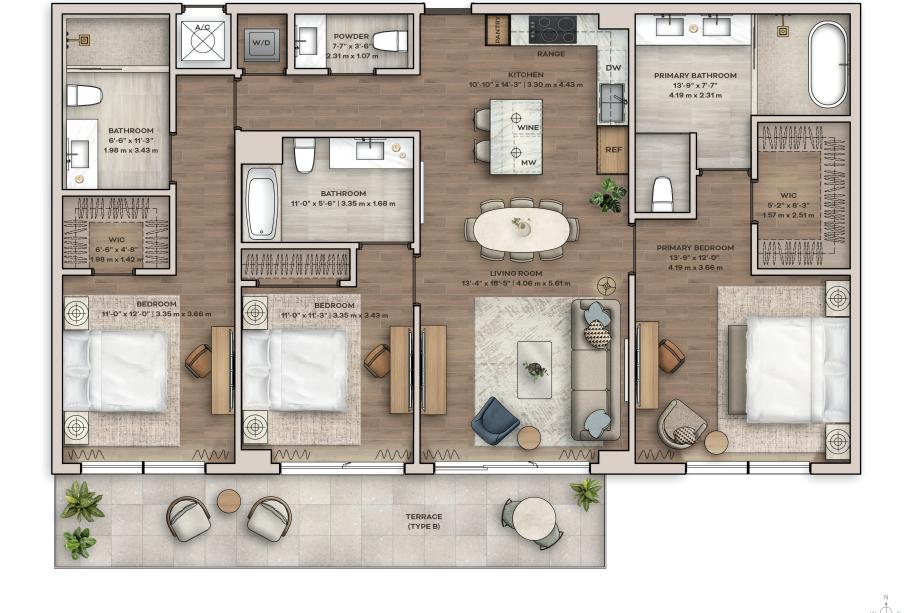

## UNIT 03

## VICEROY RESIDENCES AVENTURA

### 3 BEDROOMS | 3.5 BATHROOMS

TERRACE\* 209 SQ. FT | 140.10 M<sup>2</sup>

TOTAL 1,508 SQ. FT | 140.10 M<sup>2</sup>

1,717 SQ. FT | 159.51 M<sup>2</sup>

### \*TERRACE | TYPE A, B, C

| TYPE A | FLOORS 4, 7, 10, 14, 17, 20, 23 | 145 SQ. FT   13.47 M <sup>2</sup> |
|--------|---------------------------------|-----------------------------------|
| TYPE B | FLOORS 5, 8, 11, 15, 18, 21, 24 | 209 SQ. FT   19.42 M <sup>2</sup> |
| TYPE C | FLOORS 6, 9, 12, 16, 19, 22     | 144 SQ. FT   13.38 M²             |

<sup>\*</sup>Terraces vary in size and location by floor